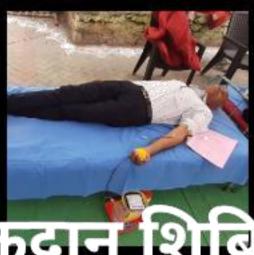

#### **Report of the event**

**Social Media** was organized at adopted ACS College dharangaon , on 25 th februaryr 2017 in association with , SWD Volunteers participated and became a part of this life saving event by helping the staff in managing and controlling the College has SWD Student welfare unit with 45 dedicated student volunteers. SWD unit work extensively on the societal issues in the neighborhood of college campus which SWD Student welfare unit sensitizes towards social issues. These activities develop students into ideal citizens with high moral values and societal responsibility.