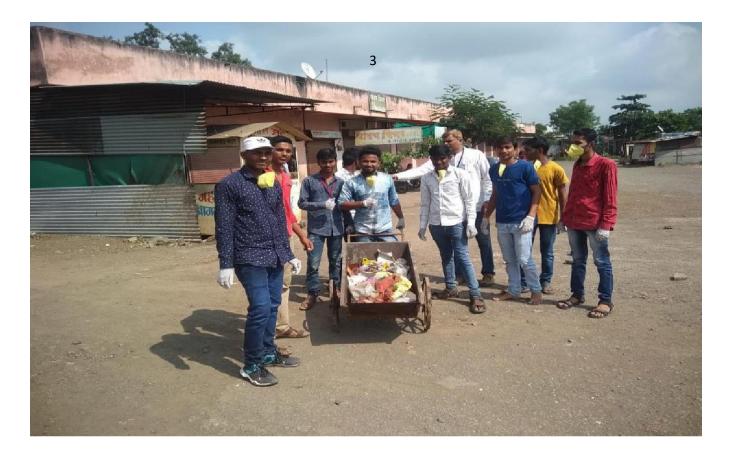

- 1. Organising Department : SWD Student welfare
- 2. Name of the Event : Social Media
- 3. Date of the Event : 25/02/2017
- 4. Total number of Participants : 45 students

Name of the Coordinator : Dr. D.R. Bonde, Dr.A.A. Joshi

#### **Report of the event**

**Social Media** was organized at adopted ACS College dharangaon , on 25 th februaryr 2017 in association with , SWD Volunteers participated and became a part of this life saving event by helping the staff in managing and controlling the College has SWD Student welfare unit with 45 dedicated student volunteers. SWD unit work extensively on the societal issues in the neighborhood of college campus which SWD Student welfare unit sensitizes towards social issues. These activities develop students into ideal citizens with high moral values and societal responsibility.