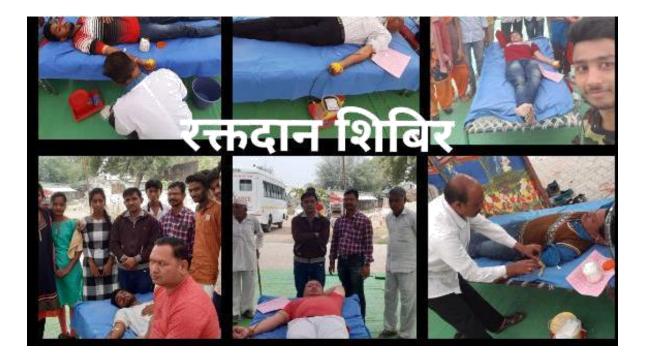

#### **Report of the event**

**Social Media** was organized at adopted ACS College dharangaon , on 25 th februaryr 2017 in association with , SWD Volunteers participated and became a part of this life saving event by helping the staff in managing and controlling the College has SWD Student welfare unit with 45 dedicated student volunteers. SWD unit work extensively on the societal issues in the neighborhood of college campus which SWD Student welfare unit sensitizes towards social issues. These activities develop students into ideal citizens with high moral values and societal responsibility.