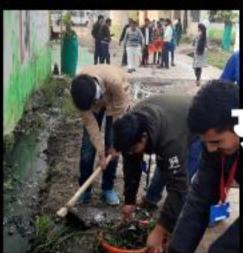

#### **Report of the event**

**Social Media** was organized at adopted ACS College dharangaon , on 25 th februaryr 2017 in association with , SWD Volunteers participated and became a part of this life saving event by helping the staff in managing and controlling the College has SWD Student welfare unit with 45 dedicated student volunteers. SWD unit work extensively on the societal issues in the neighborhood of college campus which SWD Student welfare unit sensitizes towards social issues. These activities develop students into ideal citizens with high moral values and societal responsibility.