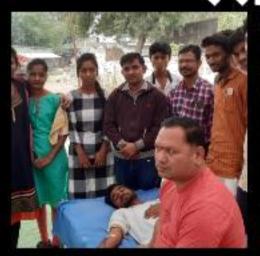

- 1. Organising Department : SWD Student welfare
- 2. Name of the Event : Social Media
- 3. Date of the Event : 25/02/2017
- 4. Total number of Participants : 45 students

Name of the Coordinator : Dr. D.R. Bonde, Dr.A.A. Joshi

#### **Report of the event**

**Social Media** was organized at adopted ACS College dharangaon , on 25 th februaryr 2017 in association with , SWD Volunteers participated and became a part of this life saving event by helping the staff in managing and controlling the College has SWD Student welfare unit with 45 dedicated student volunteers. SWD unit work extensively on the societal issues in the neighborhood of college campus which SWD Student welfare unit sensitizes towards social issues. These activities develop students into ideal citizens with high moral values and societal responsibility.