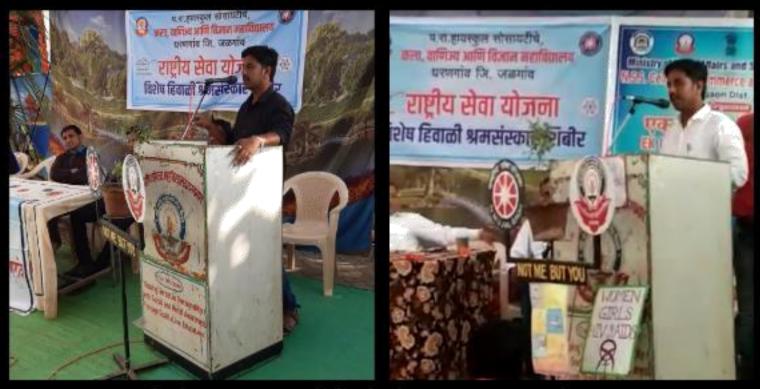

- 1. Organising Department : SWD Student welfare
- 2. Name of the Event : Social Media
- 3. Date of the Event : 25/02/2017
- 4. Total number of Participants : 45 students

Name of the Coordinator : Dr. D.R. Bonde, Dr.A.A. Joshi

#### **Report of the event**

**Social Media** was organized at adopted ACS College dharangaon , on 25 th februaryr 2017 in association with , SWD Volunteers participated and became a part of this life saving event by helping the staff in managing and controlling the College has SWD Student welfare unit with 45 dedicated student volunteers. SWD unit work extensively on the societal issues in the neighborhood of college campus which SWD Student welfare unit sensitizes towards social issues. These activities develop students into ideal citizens with high moral values and societal responsibility.