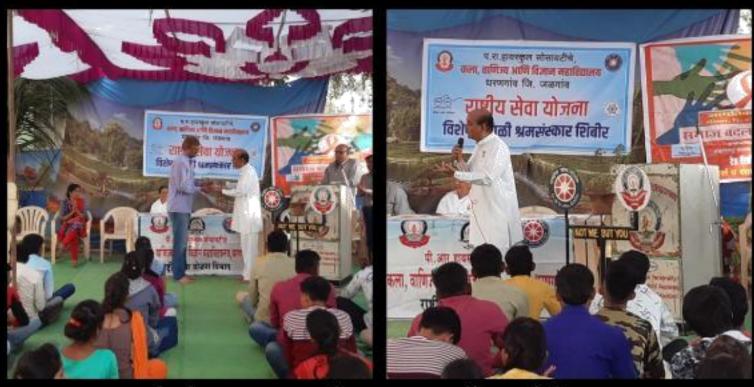

- 1. Organising Department : SWD Student welfare
- 2. Name of the Event : Social Media
- 3. Date of the Event : 25/02/2017
- 4. Total number of Participants : 45 students

Name of the Coordinator : Dr. D.R. Bonde, Dr.A.A. Joshi

#### **Report of the event**

**Social Media** was organized at adopted ACS College dharangaon , on 25 th februaryr 2017 in association with , SWD Volunteers participated and became a part of this life saving event by helping the staff in managing and controlling the College has SWD Student welfare unit with 45 dedicated student volunteers. SWD unit work extensively on the societal issues in the neighborhood of college campus which SWD Student welfare unit sensitizes towards social issues. These activities develop students into ideal citizens with high moral values and societal responsibility.