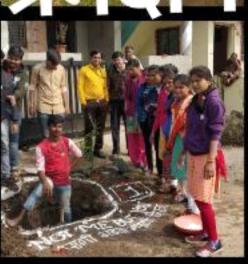

#### **Report of the event**

**Social Media** was organized at adopted ACS College dharangaon , on 25 th februaryr 2017 in association with , SWD Volunteers participated and became a part of this life saving event by helping the staff in managing and controlling the College has SWD Student welfare unit with 45 dedicated student volunteers. SWD unit work extensively on the societal issues in the neighborhood of college campus which SWD Student welfare unit sensitizes towards social issues. These activities develop students into ideal citizens with high moral values and societal responsibility.