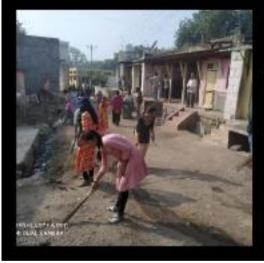

#### **Report of the event**

**Social Media** was organized at adopted ACS College dharangaon , on 25 th februaryr 2017 in association with , SWD Volunteers participated and became a part of this life saving event by helping the staff in managing and controlling the College has SWD Student welfare unit with 45 dedicated student volunteers. SWD unit work extensively on the societal issues in the neighborhood of college campus which SWD Student welfare unit sensitizes towards social issues. These activities develop students into ideal citizens with high moral values and societal responsibility.