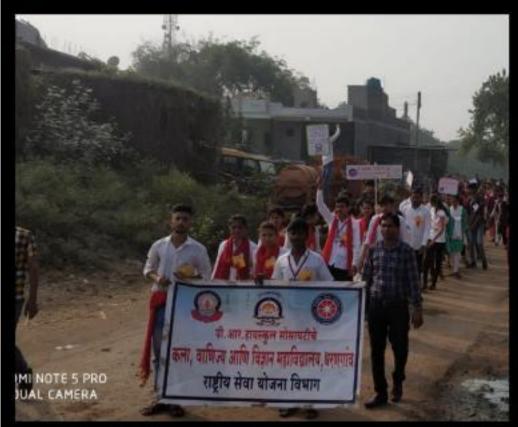

#### **Report of the event**

**Social Media** was organized at adopted ACS College dharangaon , on 25 th februaryr 2017 in association with , SWD Volunteers participated and became a part of this life saving event by helping the staff in managing and controlling the College has SWD Student welfare unit with 45 dedicated student volunteers. SWD unit work extensively on the societal issues in the neighborhood of college campus which SWD Student welfare unit sensitizes towards social issues. These activities develop students into ideal citizens with high moral values and societal responsibility.