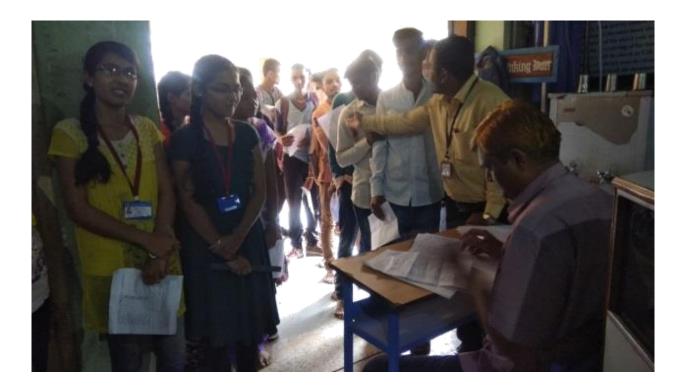

- 1. Organising Department : SWD Student welfare
- 2. Name of the Event : Social Media
- 3. Date of the Event : 25/02/2017
- 4. Total number of Participants : 45 students

Name of the Coordinator : Dr. D.R. Bonde, Dr.A.A. Joshi

#### **Report of the event**

**Social Media** was organized at adopted ACS College dharangaon , on 25 th februaryr 2017 in association with , SWD Volunteers participated and became a part of this life saving event by helping the staff in managing and controlling the College has SWD Student welfare unit with 45 dedicated student volunteers. SWD unit work extensively on the societal issues in the neighborhood of college campus which SWD Student welfare unit sensitizes towards social issues. These activities develop students into ideal citizens with high moral values and societal responsibility.