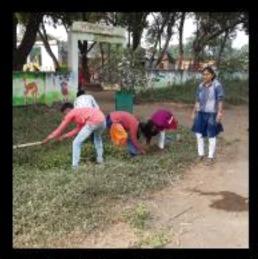

#### **Report of the event**

**Social Media** was organized at adopted ACS College dharangaon , on 25 th februaryr 2017 in association with , SWD Volunteers participated and became a part of this life saving event by helping the staff in managing and controlling the College has SWD Student welfare unit with 45 dedicated student volunteers. SWD unit work extensively on the societal issues in the neighborhood of college campus which SWD Student welfare unit sensitizes towards social issues. These activities develop students into ideal citizens with high moral values and societal responsibility.