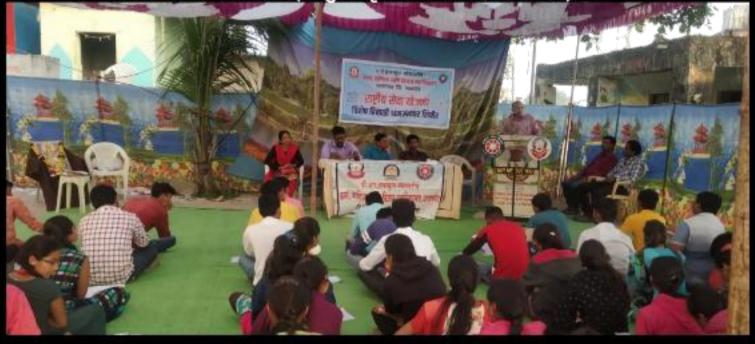

#### **Report of the event**

**Social Media** was organized at adopted ACS College dharangaon , on 25 th februaryr 2017 in association with , SWD Volunteers participated and became a part of this life saving event by helping the staff in managing and controlling the College has SWD Student welfare unit with 45 dedicated student volunteers. SWD unit work extensively on the societal issues in the neighborhood of college campus which SWD Student welfare unit sensitizes towards social issues. These activities develop students into ideal citizens with high moral values and societal responsibility.