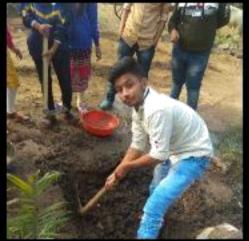

#### **Report of the event**

**Social Media** was organized at adopted ACS College dharangaon , on 25 th februaryr 2017 in association with , SWD Volunteers participated and became a part of this life saving event by helping the staff in managing and controlling the College has SWD Student welfare unit with 45 dedicated student volunteers. SWD unit work extensively on the societal issues in the neighborhood of college campus which SWD Student welfare unit sensitizes towards social issues. These activities develop students into ideal citizens with high moral values and societal responsibility.