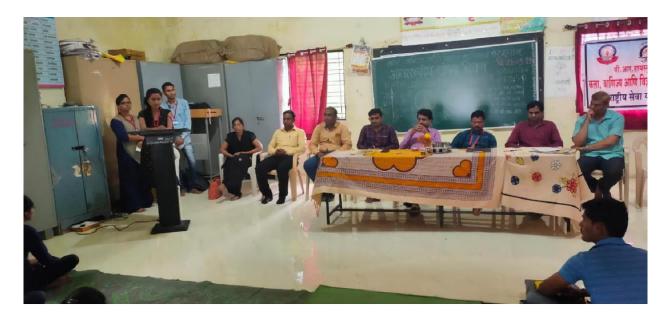

#### **Report of the event**

**Social Media** was organized at adopted ACS College dharangaon , on 25 th februaryr 2017 in association with , SWD Volunteers participated and became a part of this life saving event by helping the staff in managing and controlling the College has SWD Student welfare unit with 45 dedicated student volunteers. SWD unit work extensively on the societal issues in the neighborhood of college campus which SWD Student welfare unit sensitizes towards social issues. These activities develop students into ideal citizens with high moral values and societal responsibility.