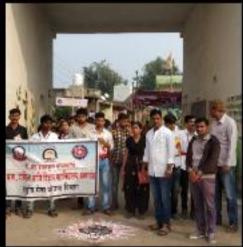

- 1. Organising Department : SWD Student welfare
- 2. Name of the Event : Social Media
- 3. Date of the Event : 25/02/2017
- 4. Total number of Participants : 45 students

Name of the Coordinator : Dr. D.R. Bonde, Dr.A.A. Joshi

#### **Report of the event**

**Social Media** was organized at adopted ACS College dharangaon , on 25 th februaryr 2017 in association with , SWD Volunteers participated and became a part of this life saving event by helping the staff in managing and controlling the College has SWD Student welfare unit with 45 dedicated student volunteers. SWD unit work extensively on the societal issues in the neighborhood of college campus which SWD Student welfare unit sensitizes towards social issues. These activities develop students into ideal citizens with high moral values and societal responsibility.