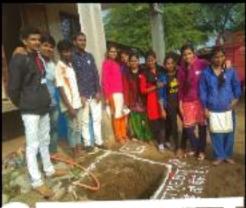

#### **Report of the event**

**Social Media** was organized at adopted ACS College dharangaon , on 25 th februaryr 2017 in association with , SWD Volunteers participated and became a part of this life saving event by helping the staff in managing and controlling the College has SWD Student welfare unit with 45 dedicated student volunteers. SWD unit work extensively on the societal issues in the neighborhood of college campus which SWD Student welfare unit sensitizes towards social issues. These activities develop students into ideal citizens with high moral values and societal responsibility.