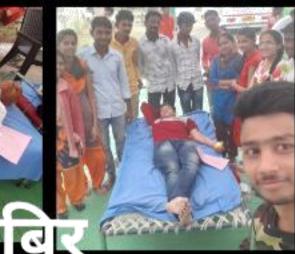

#### **Report of the event**

**Social Media** was organized at adopted ACS College dharangaon , on 25 th februaryr 2017 in association with , SWD Volunteers participated and became a part of this life saving event by helping the staff in managing and controlling the College has SWD Student welfare unit with 45 dedicated student volunteers. SWD unit work extensively on the societal issues in the neighborhood of college campus which SWD Student welfare unit sensitizes towards social issues. These activities develop students into ideal citizens with high moral values and societal responsibility.