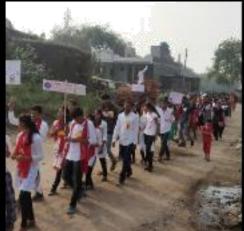

- 1. Organising Department : SWD Student welfare
- 2. Name of the Event : Social Media
- 3. Date of the Event : 25/02/2017
- 4. Total number of Participants : 45 students

Name of the Coordinator : Dr. D.R. Bonde, Dr.A.A. Joshi

#### **Report of the event**

**Social Media** was organized at adopted ACS College dharangaon , on 25 th februaryr 2017 in association with , SWD Volunteers participated and became a part of this life saving event by helping the staff in managing and controlling the College has SWD Student welfare unit with 45 dedicated student volunteers. SWD unit work extensively on the societal issues in the neighborhood of college campus which SWD Student welfare unit sensitizes towards social issues. These activities develop students into ideal citizens with high moral values and societal responsibility.