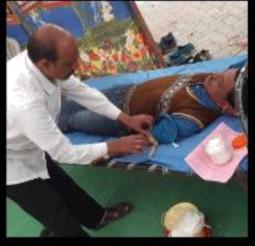

- 1. Organising Department : SWD Student welfare
- 2. Name of the Event : Social Media
- 3. Date of the Event : 25/02/2017
- 4. Total number of Participants : 45 students

Name of the Coordinator : Dr. D.R. Bonde, Dr.A.A. Joshi

#### **Report of the event**

**Social Media** was organized at adopted ACS College dharangaon , on 25 th februaryr 2017 in association with , SWD Volunteers participated and became a part of this life saving event by helping the staff in managing and controlling the College has SWD Student welfare unit with 45 dedicated student volunteers. SWD unit work extensively on the societal issues in the neighborhood of college campus which SWD Student welfare unit sensitizes towards social issues. These activities develop students into ideal citizens with high moral values and societal responsibility.