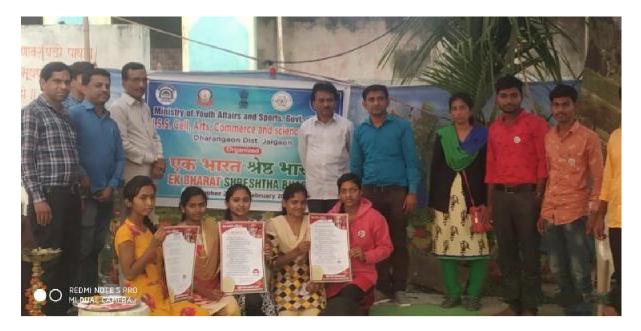

- 1. Organising Department : SWD Student welfare
- 2. Name of the Event : Social Media
- 3. Date of the Event : 25/02/2017
- 4. Total number of Participants : 45 students

Name of the Coordinator : Dr. D.R. Bonde, Dr.A.A. Joshi

#### **Report of the event**

**Social Media** was organized at adopted ACS College dharangaon , on 25 th februaryr 2017 in association with , SWD Volunteers participated and became a part of this life saving event by helping the staff in managing and controlling the College has SWD Student welfare unit with 45 dedicated student volunteers. SWD unit work extensively on the societal issues in the neighborhood of college campus which SWD Student welfare unit sensitizes towards social issues. These activities develop students into ideal citizens with high moral values and societal responsibility.