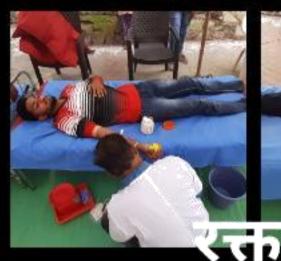

#### **Report of the event**

**Social Media** was organized at adopted ACS College dharangaon , on 25 th februaryr 2017 in association with , SWD Volunteers participated and became a part of this life saving event by helping the staff in managing and controlling the College has SWD Student welfare unit with 45 dedicated student volunteers. SWD unit work extensively on the societal issues in the neighborhood of college campus which SWD Student welfare unit sensitizes towards social issues. These activities develop students into ideal citizens with high moral values and societal responsibility.