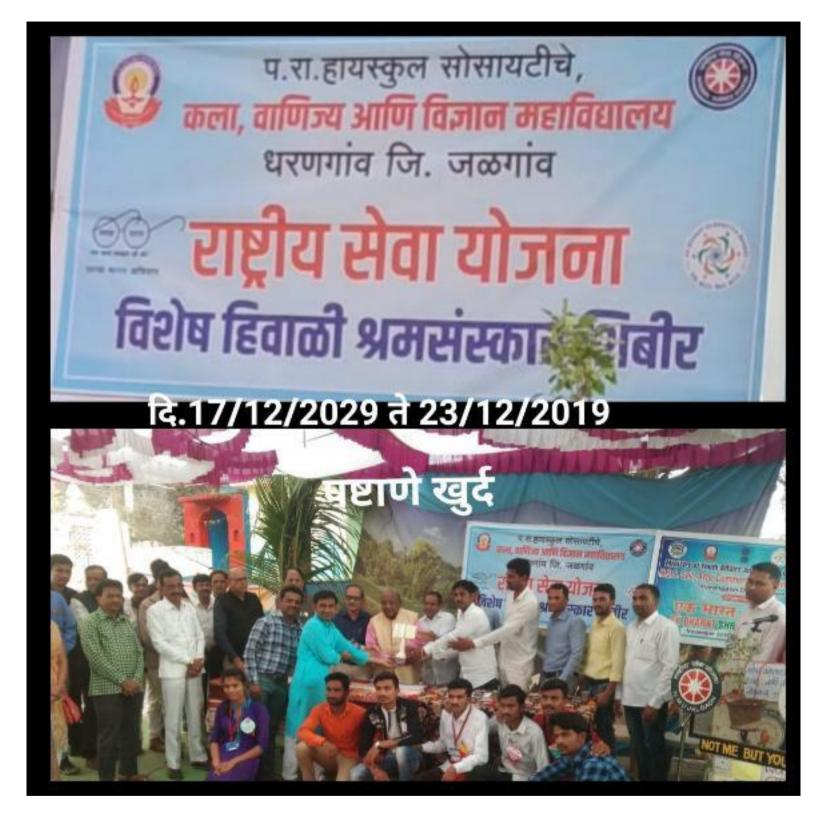

| Aponae .                   | 22/12/2019 | स्वाक्षरी व दि.  | पर्यंत .                                                                                                                                                                  |
| Sect.                                     | Ruster                    | Stocker                     | Wer.                  | Mahadas                 | Assi                      | thenie                     | 23/12/2019 | स्वाक्षरी व दि.  |                                                                                                                                                                           |

एककाचे नाव :- कला वाणिज्य आणि विज्ञान महाविद्यालय धरणगाव जि. जळगाव

Dharangaon, Dist: Jalgaon Arts,Comm.&Sci.College, PRINCIPAL Alloren प्राचाय







guerges X PRINCIPAL

Arts. Commerce & Science College Dharangaon, Dist. Jalgaon















\$ Broglas

PRINCIPAL Arts. Commerce & Science College Dharangaon, Dist. Jalgaon





बौद्धिक सत्रात मार्गदर्शन करतानाः प्रा. डॉ. धनंजय चौधरी प्रा. डॉ. के.एम. पाटील , प्रा.डॉ.ए.डी. वळवी मा.गीतांजली पवार, तारादूत सारथी पुणे





Forchan 6 PRINCIPAL Arts. Commerce & Science College Dharangaon, Dist. Jalgaon



शिबिरास मार्गदर्शन करताना प्रा.डॉ.के.आर. पाठक (विभागीय समनव्यक रासेयो)





PRINCIPAL Arts: Commerce & Science College Dharangaon, Dist. Jalgaon





बौद्धिक सत्रात मार्गदर्शन करताना मा. श्री. विजय वाघमारे (पत्रकार) मा.श्री.अभिनव माळी (तालुका कृषी अधिकारी, धरणगाव)





Forchan 4 PRINCIPAL Arts. Commerce & Science College Dharangaon, Dist. Jalgaon

बौद्धिक सत्रात मार्गदर्शन करताना मा.श्री.