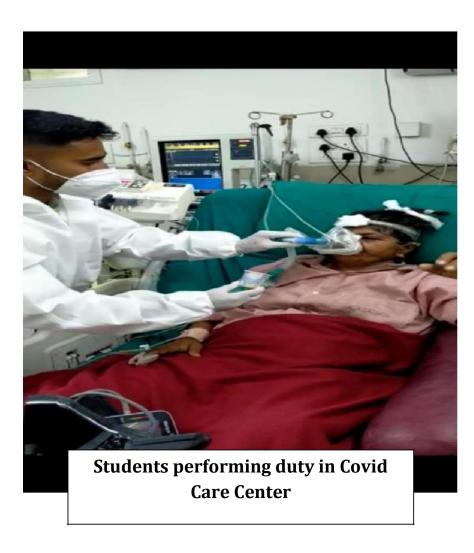

#### **Report of the event**

**Social Media** was organized at adopted ACS College dharangaon , on 25 th februaryr 2017 in association with , SWD Volunteers participated and became a part of this life saving event by helping the staff in managing and controlling the College has SWD Student welfare unit with 45 dedicated student volunteers. SWD unit work extensively on the societal issues in the neighborhood of college campus which SWD Student welfare unit sensitizes towards social issues. These activities develop students into ideal citizens with high moral values and societal responsibility.