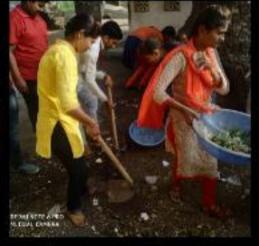

#### **Report of the event**

**Social Media** was organized at adopted ACS College dharangaon , on 25 th februaryr 2017 in association with , SWD Volunteers participated and became a part of this life saving event by helping the staff in managing and controlling the College has SWD Student welfare unit with 45 dedicated student volunteers. SWD unit work extensively on the societal issues in the neighborhood of college campus which SWD Student welfare unit sensitizes towards social issues. These activities develop students into ideal citizens with high moral values and societal responsibility.