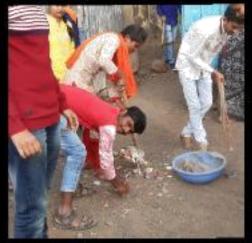

#### **Report of the event**

**Social Media** was organized at adopted ACS College dharangaon , on 25 th februaryr 2017 in association with , SWD Volunteers participated and became a part of this life saving event by helping the staff in managing and controlling the College has SWD Student welfare unit with 45 dedicated student volunteers. SWD unit work extensively on the societal issues in the neighborhood of college campus which SWD Student welfare unit sensitizes towards social issues. These activities develop students into ideal citizens with high moral values and societal responsibility.