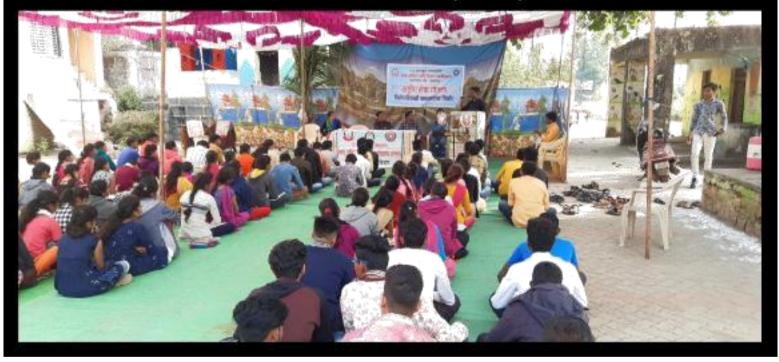

- 1. Organising Department : SWD Student welfare
- 2. Name of the Event : Social Media
- 3. Date of the Event : 25/02/2017
- 4. Total number of Participants : 45 students

Name of the Coordinator : Dr. D.R. Bonde, Dr.A.A. Joshi

#### **Report of the event**

**Social Media** was organized at adopted ACS College dharangaon , on 25 th februaryr 2017 in association with , SWD Volunteers participated and became a part of this life saving event by helping the staff in managing and controlling the College has SWD Student welfare unit with 45 dedicated student volunteers. SWD unit work extensively on the societal issues in the neighborhood of college campus which SWD Student welfare unit sensitizes towards social issues. These activities develop students into ideal citizens with high moral values and societal responsibility.