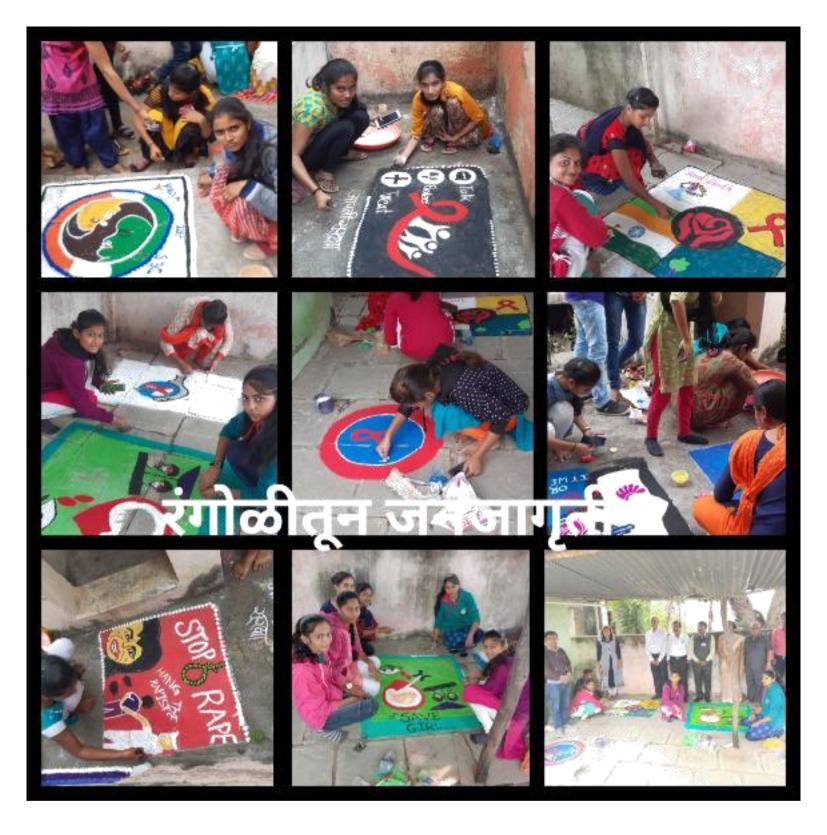

ौद्धिक सत्रात मार्गदर्शन करताना: प्रा. संजय शिंगाणे



PRINCIPAL Arts. Commerce & Science College Dharangaon, Dist. Jalgaon



= Forchila PRINCIPAL Arts. Commerce & Science College Dharangaon, Dist. Jalgaon



मार्गदर्शन करताना मा.श्री.किशोर निकम, सरपंच, पष्टाणे



===== PRINCIPAL Arts. Commerce & Science College Dharangaon, Dist. Jalgaon



# मार्गदर्शन करताना मा.श्री.ब्रम्हकुमार रवींद्र भाईजी









# श्रमदानात विद्यार्थिनींच्या सहभाग



PRINCIPAL Arts. Commerce & Science College Dharangaon, Dist. Jalgaon





















PRINCIPAL Arts. Commerce & Science College Dharangaon, Dist. Jalgaon























= \$3molden PRINCIPAL Arts. Commerce & Science College Dharangaon, Dist. Jalgaon





















PRINCIPAL Arts. Commerce & Science College Dharangaon, Dist. Jalgaon





PRINCIPAL Arts. Commerce & Science College Dharangaon, Dist. Jalgaon















PRINCIPAL Arts. Commerce & Science College Dharangaon, Dist. Jalgaon





===== PRINCIPAL Arts. Commerce & Science College Dharangaon, Dist. Jalgaon







# जनजागृती रॅली







= === PRINCIPAL Arts. Commerce & Science College Dharangaon, Dist. Jalgaon







# पथनाट्यातून समाज प्रबोधन















# **समारोप समारभ** दि.23/12/2019 दुपारी 3.00







|   | - 045504 | /                        |
|---|----------|--------------------------|
|   | ł        | $\square$                |
| _ | ~        | $\langle \nabla \rangle$ |
|   |          | $(\mathbf{N})$           |
|   |          |                          |

1

कला, वॉणिज्य आणि विज्ञान महाविद्यालय धरणगांव

युवती सभा अंतर्गत स्वयंसिध्दा अभियान हजेरी