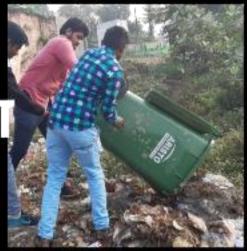

#### **Report of the event**

**Social Media** was organized at adopted ACS College dharangaon , on 25 th februaryr 2017 in association with , SWD Volunteers participated and became a part of this life saving event by helping the staff in managing and controlling the College has SWD Student welfare unit with 45 dedicated student volunteers. SWD unit work extensively on the societal issues in the neighborhood of college campus which SWD Student welfare unit sensitizes towards social issues. These activities develop students into ideal citizens with high moral values and societal responsibility.