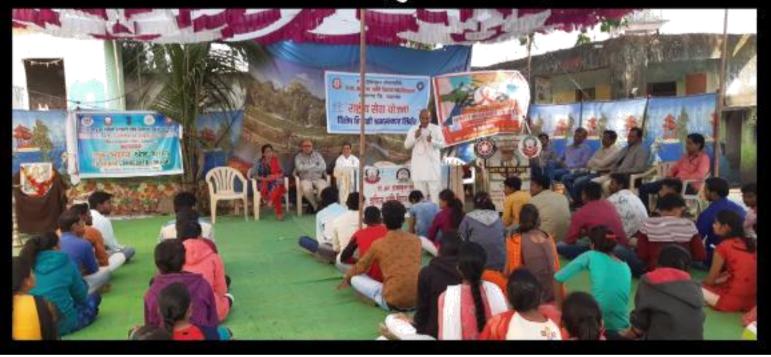

- 1. Organising Department : SWD Student welfare
- 2. Name of the Event : Social Media
- 3. Date of the Event : 25/02/2017
- 4. Total number of Participants : 45 students

Name of the Coordinator : Dr. D.R. Bonde, Dr.A.A. Joshi

#### **Report of the event**

**Social Media** was organized at adopted ACS College dharangaon , on 25 th februaryr 2017 in association with , SWD Volunteers participated and became a part of this life saving event by helping the staff in managing and controlling the College has SWD Student welfare unit with 45 dedicated student volunteers. SWD unit work extensively on the societal issues in the neighborhood of college campus which SWD Student welfare unit sensitizes towards social issues. These activities develop students into ideal citizens with high moral values and societal responsibility.