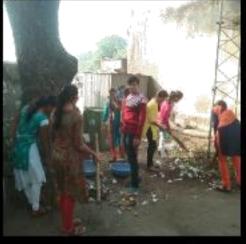

#### **Report of the event**

**Social Media** was organized at adopted ACS College dharangaon , on 25 th februaryr 2017 in association with , SWD Volunteers participated and became a part of this life saving event by helping the staff in managing and controlling the College has SWD Student welfare unit with 45 dedicated student volunteers. SWD unit work extensively on the societal issues in the neighborhood of college campus which SWD Student welfare unit sensitizes towards social issues. These activities develop students into ideal citizens with high moral values and societal responsibility.