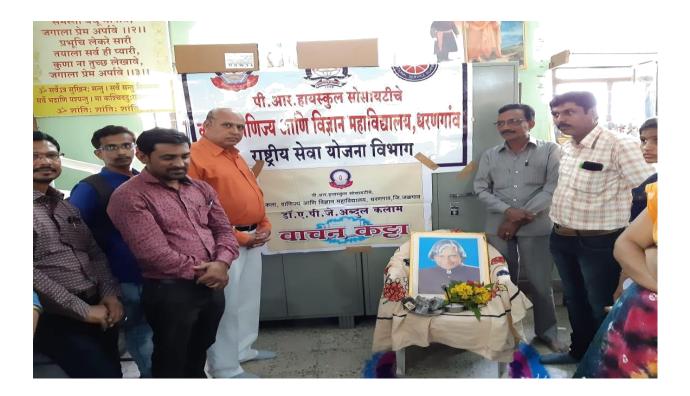

- 1. Organising Department : SWD Student welfare
- 2. Name of the Event : Social Media
- 3. Date of the Event : 25/02/2017
- 4. Total number of Participants : 45 students

Name of the Coordinator : Dr. D.R. Bonde, Dr.A.A. Joshi

#### **Report of the event**

**Social Media** was organized at adopted ACS College dharangaon , on 25 th februaryr 2017 in association with , SWD Volunteers participated and became a part of this life saving event by helping the staff in managing and controlling the College has SWD Student welfare unit with 45 dedicated student volunteers. SWD unit work extensively on the societal issues in the neighborhood of college campus which SWD Student welfare unit sensitizes towards social issues. These activities develop students into ideal citizens with high moral values and societal responsibility.