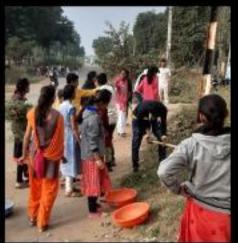

#### **Report of the event**

**Social Media** was organized at adopted ACS College dharangaon , on 25 th februaryr 2017 in association with , SWD Volunteers participated and became a part of this life saving event by helping the staff in managing and controlling the College has SWD Student welfare unit with 45 dedicated student volunteers. SWD unit work extensively on the societal issues in the neighborhood of college campus which SWD Student welfare unit sensitizes towards social issues. These activities develop students into ideal citizens with high moral values and societal responsibility.