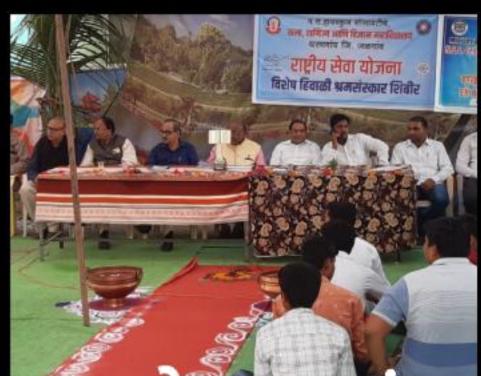

#### **Report of the event**

**Social Media** was organized at adopted ACS College dharangaon , on 25 th februaryr 2017 in association with , SWD Volunteers participated and became a part of this life saving event by helping the staff in managing and controlling the College has SWD Student welfare unit with 45 dedicated student volunteers. SWD unit work extensively on the societal issues in the neighborhood of college campus which SWD Student welfare unit sensitizes towards social issues. These activities develop students into ideal citizens with high moral values and societal responsibility.