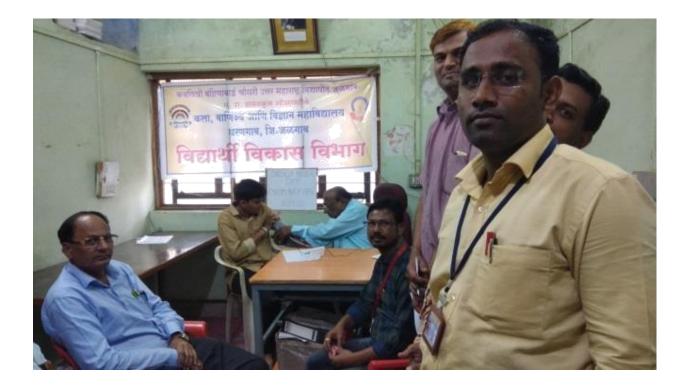

- 1. Organising Department : SWD Student welfare
- 2. Name of the Event : Social Media
- 3. Date of the Event : 25/02/2017
- 4. Total number of Participants : 45 students

Name of the Coordinator : Dr. D.R. Bonde, Dr.A.A. Joshi

#### **Report of the event**

**Social Media** was organized at adopted ACS College dharangaon , on 25 th februaryr 2017 in association with , SWD Volunteers participated and became a part of this life saving event by helping the staff in managing and controlling the College has SWD Student welfare unit with 45 dedicated student volunteers. SWD unit work extensively on the societal issues in the neighborhood of college campus which SWD Student welfare unit sensitizes towards social issues. These activities develop students into ideal citizens with high moral values and societal responsibility.