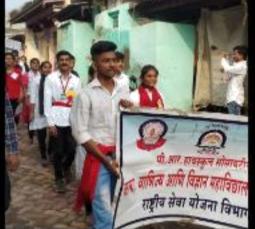

- 1. Organising Department : SWD Student welfare
- 2. Name of the Event : Social Media
- 3. Date of the Event : 25/02/2017
- 4. Total number of Participants : 45 students

Name of the Coordinator : Dr. D.R. Bonde, Dr.A.A. Joshi

#### **Report of the event**

**Social Media** was organized at adopted ACS College dharangaon , on 25 th februaryr 2017 in association with , SWD Volunteers participated and became a part of this life saving event by helping the staff in managing and controlling the College has SWD Student welfare unit with 45 dedicated student volunteers. SWD unit work extensively on the societal issues in the neighborhood of college campus which SWD Student welfare unit sensitizes towards social issues. These activities develop students into ideal citizens with high moral values and societal responsibility.