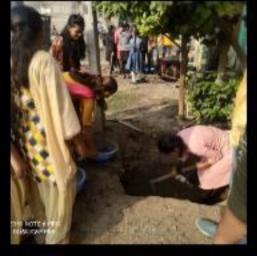

#### **Report of the event**

**Social Media** was organized at adopted ACS College dharangaon , on 25 th februaryr 2017 in association with , SWD Volunteers participated and became a part of this life saving event by helping the staff in managing and controlling the College has SWD Student welfare unit with 45 dedicated student volunteers. SWD unit work extensively on the societal issues in the neighborhood of college campus which SWD Student welfare unit sensitizes towards social issues. These activities develop students into ideal citizens with high moral values and societal responsibility.