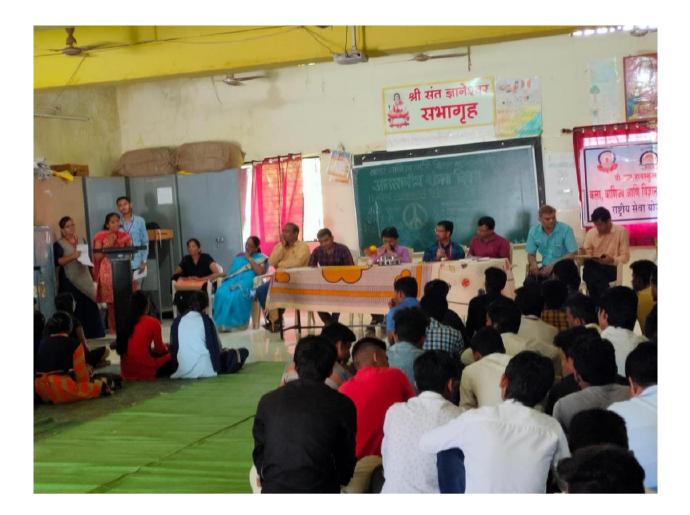

#### **Report of the event**

**Social Media** was organized at adopted ACS College dharangaon , on 25 th februaryr 2017 in association with , SWD Volunteers participated and became a part of this life saving event by helping the staff in managing and controlling the College has SWD Student welfare unit with 45 dedicated student volunteers. SWD unit work extensively on the societal issues in the neighborhood of college campus which SWD Student welfare unit sensitizes towards social issues. These activities develop students into ideal citizens with high moral values and societal responsibility.