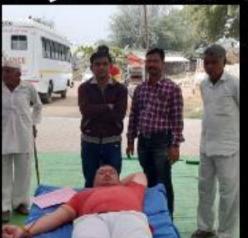

- 1. Organising Department : SWD Student welfare
- 2. Name of the Event : Social Media
- 3. Date of the Event : 25/02/2017
- 4. Total number of Participants : 45 students

Name of the Coordinator : Dr. D.R. Bonde, Dr.A.A. Joshi

#### **Report of the event**

**Social Media** was organized at adopted ACS College dharangaon , on 25 th februaryr 2017 in association with , SWD Volunteers participated and became a part of this life saving event by helping the staff in managing and controlling the College has SWD Student welfare unit with 45 dedicated student volunteers. SWD unit work extensively on the societal issues in the neighborhood of college campus which SWD Student welfare unit sensitizes towards social issues. These activities develop students into ideal citizens with high moral values and societal responsibility.