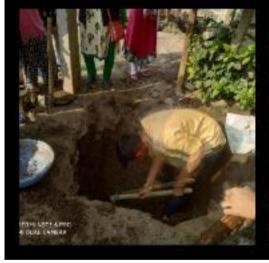

#### **Report of the event**

**Social Media** was organized at adopted ACS College dharangaon , on 25 th februaryr 2017 in association with , SWD Volunteers participated and became a part of this life saving event by helping the staff in managing and controlling the College has SWD Student welfare unit with 45 dedicated student volunteers. SWD unit work extensively on the societal issues in the neighborhood of college campus which SWD Student welfare unit sensitizes towards social issues. These activities develop students into ideal citizens with high moral values and societal responsibility.