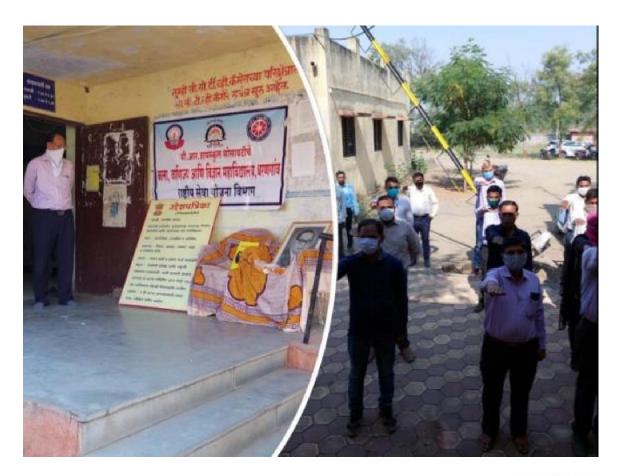

#### **Report of the event**

**Social Media** was organized at adopted ACS College dharangaon , on 25 th februaryr 2017 in association with , SWD Volunteers participated and became a part of this life saving event by helping the staff in managing and controlling the College has SWD Student welfare unit with 45 dedicated student volunteers. SWD unit work extensively on the societal issues in the neighborhood of college campus which SWD Student welfare unit sensitizes towards social issues. These activities develop students into ideal citizens with high moral values and societal responsibility.