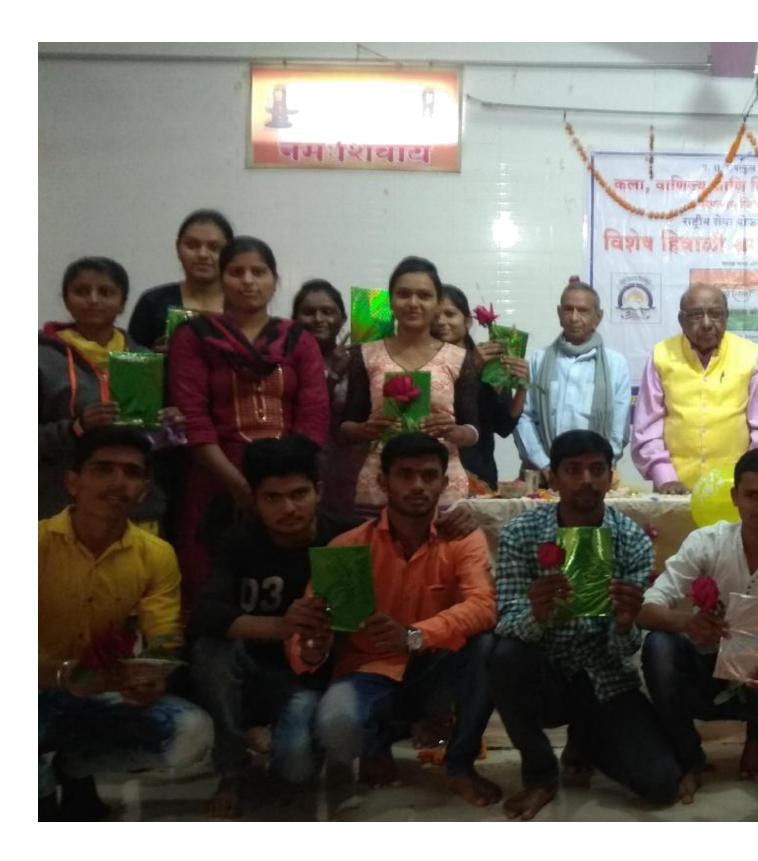

- 1. Organising Department : SWD Student welfare
- 2. Name of the Event : Social Media
- 3. Date of the Event : 25/02/2017
- 4. Total number of Participants : 45 students

Name of the Coordinator : Dr. D.R. Bonde, Dr.A.A. Joshi

#### **Report of the event**

**Social Media** was organized at adopted ACS College dharangaon , on 25 th februaryr 2017 in association with , SWD Volunteers participated and became a part of this life saving event by helping the staff in managing and controlling the College has SWD Student welfare unit with 45 dedicated student volunteers. SWD unit work extensively on the societal issues in the neighborhood of college campus which SWD Student welfare unit sensitizes towards social issues. These activities develop students into ideal citizens with high moral values and societal responsibility.