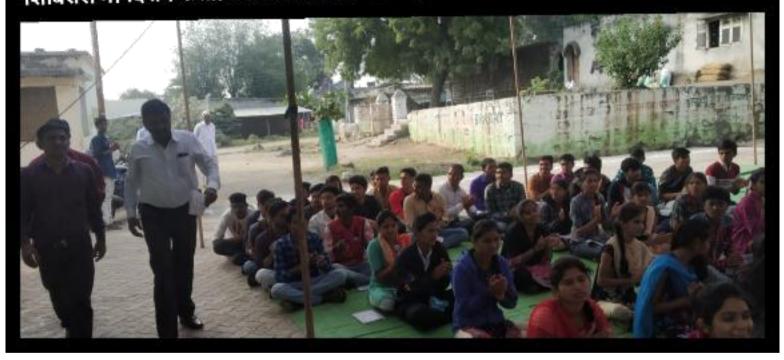

#### **Report of the event**

**Social Media** was organized at adopted ACS College dharangaon , on 25 th februaryr 2017 in association with , SWD Volunteers participated and became a part of this life saving event by helping the staff in managing and controlling the College has SWD Student welfare unit with 45 dedicated student volunteers. SWD unit work extensively on the societal issues in the neighborhood of college campus which SWD Student welfare unit sensitizes towards social issues. These activities develop students into ideal citizens with high moral values and societal responsibility.