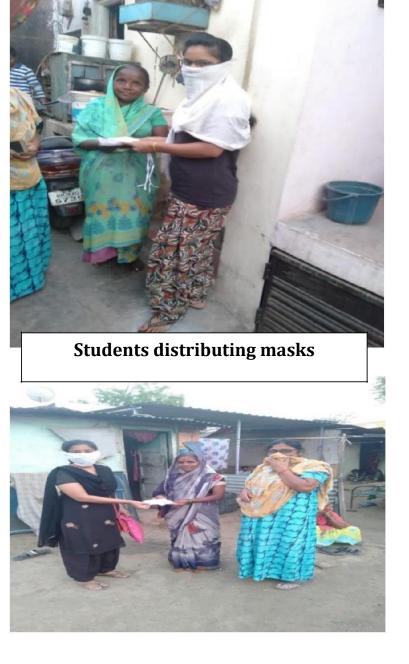

#### **Report of the event**

**Social Media** was organized at adopted ACS College dharangaon , on 25 th februaryr 2017 in association with , SWD Volunteers participated and became a part of this life saving event by helping the staff in managing and controlling the College has SWD Student welfare unit with 45 dedicated student volunteers. SWD unit work extensively on the societal issues in the neighborhood of college campus which SWD Student welfare unit sensitizes towards social issues. These activities develop students into ideal citizens with high moral values and societal responsibility.