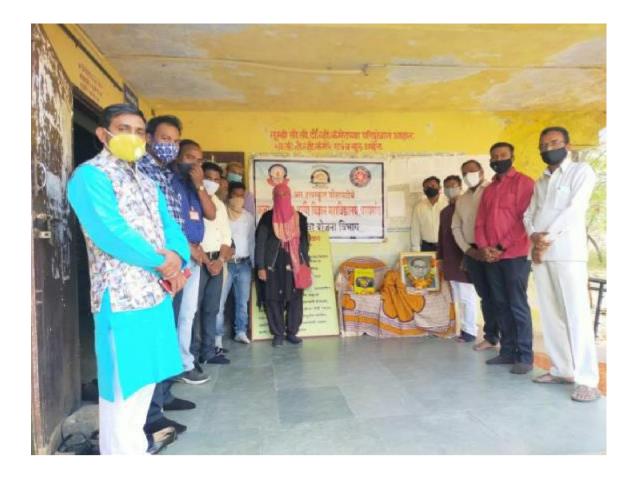

#### **Report of the event**

**Social Media** was organized at adopted ACS College dharangaon , on 25 th februaryr 2017 in association with , SWD Volunteers participated and became a part of this life saving event by helping the staff in managing and controlling the College has SWD Student welfare unit with 45 dedicated student volunteers. SWD unit work extensively on the societal issues in the neighborhood of college campus which SWD Student welfare unit sensitizes towards social issues. These activities develop students into ideal citizens with high moral values and societal responsibility.