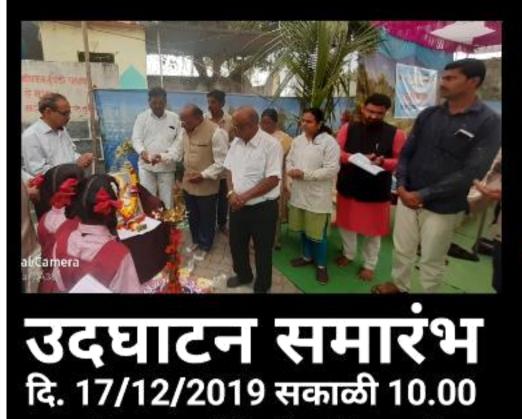

|
| Sect.                                     | Ruster                    | Stocker                     | Wer.                  | Mahadas                 | Assi                      | thenie                     | 23/12/2019 | स्वाक्षरी व दि.  |                                                                                                                                                                           |

एककाचे नाव :- कला वाणिज्य आणि विज्ञान महाविद्यालय धरणगाव जि. जळगाव

Dharangaon, Dist: Jalgaon Arts,Comm.&Sci.College, PRINCIPAL Alloren प्राचाय







guerges X PRINCIPAL

Arts. Commerce & Science College Dharangaon, Dist. Jalgaon















\$ Broglas

PRINCIPAL Arts. Commerce & Science College Dharangaon, Dist. Jalgaon





बौद्धिक सत्रात मार्गदर्शन करतानाः प्रा. डॉ. धनंजय चौधरी प्रा. डॉ. के.एम. पाटील , प्रा.डॉ.ए.डी. वळवी मा.गीतांजली पवार, तारादूत सारथी पुणे





Forchan 6 PRINCIPAL Arts. Commerce & Science College Dharangaon, Dist. Jalgaon



शिबिरास मार्गदर्शन करताना प्रा.डॉ.के.आर. पाठक (विभागीय समनव्यक रासेयो)





PRINCIPAL Arts: Commerce & Science College Dharangaon, Dist. Jalgaon





बौद्धिक सत्रात मार्गदर्शन करताना मा. श्री. विजय वाघमारे (पत्रकार) मा.श्री.अभिनव माळी (तालुका कृषी अधिकारी, धरणगाव)





Forchan 4 PRINCIPAL Arts. Commerce & Science College Dharangaon, Dist. Jalgaon

बौद्धिक सत्रात मार्गदर्शन करताना मा.श्री. संदीप घोरपडे (मास्टर ट्रेनर, यशदा, पुणे)

fint fem

0



PRINCIPAL Arts. Commerce &