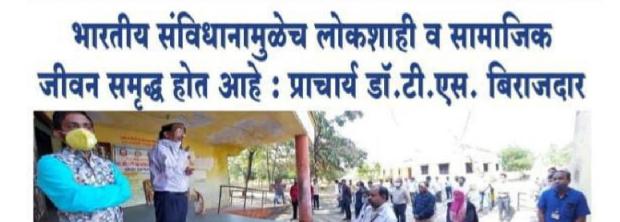

#### **Report of the event**

**Social Media** was organized at adopted ACS College dharangaon , on 25 th februaryr 2017 in association with , SWD Volunteers participated and became a part of this life saving event by helping the staff in managing and controlling the College has SWD Student welfare unit with 45 dedicated student volunteers. SWD unit work extensively on the societal issues in the neighborhood of college campus which SWD Student welfare unit sensitizes towards social issues. These activities develop students into ideal citizens with high moral values and societal responsibility.