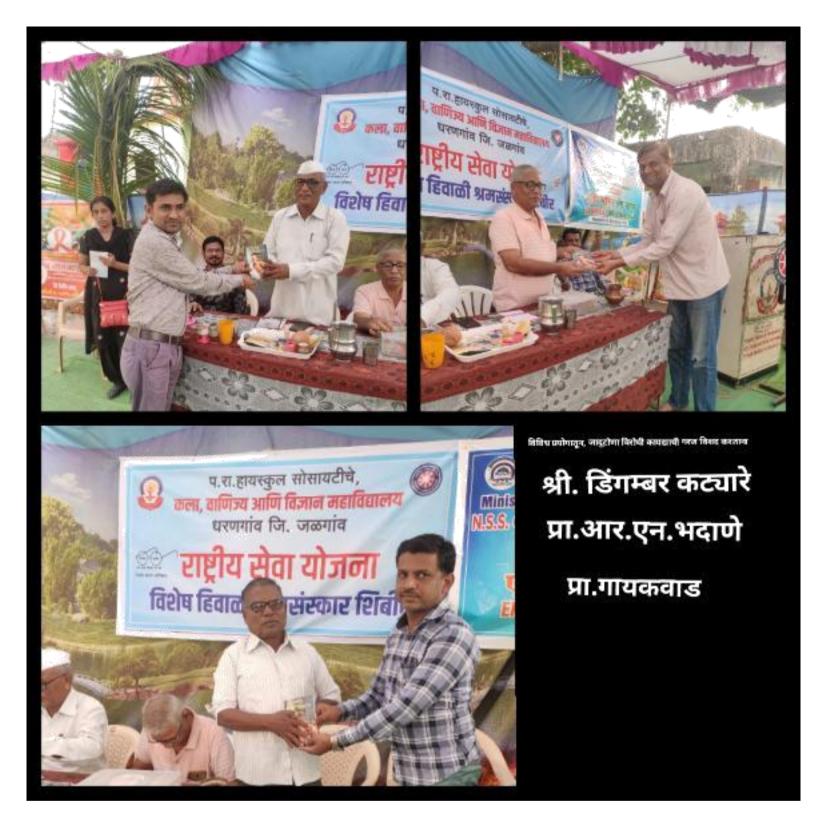

- 1. Organising Department : SWD Student welfare
- 2. Name of the Event : Social Media
- 3. Date of the Event : 25/02/2017
- 4. Total number of Participants : 45 students

Name of the Coordinator : Dr. D.R. Bonde, Dr.A.A. Joshi

#### **Report of the event**

**Social Media** was organized at adopted ACS College dharangaon , on 25 th februaryr 2017 in association with , SWD Volunteers participated and became a part of this life saving event by helping the staff in managing and controlling the College has SWD Student welfare unit with 45 dedicated student volunteers. SWD unit work extensively on the societal issues in the neighborhood of college campus which SWD Student welfare unit sensitizes towards social issues. These activities develop students into ideal citizens with high moral values and societal responsibility.