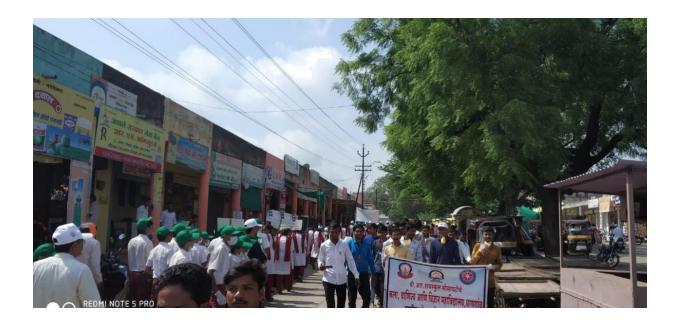

- 1. Organising Department : SWD Student welfare
- 2. Name of the Event : Social Media
- 3. Date of the Event : 25/02/2017
- 4. Total number of Participants : 45 students

Name of the Coordinator : Dr. D.R. Bonde, Dr.A.A. Joshi

#### **Report of the event**

**Social Media** was organized at adopted ACS College dharangaon , on 25 th februaryr 2017 in association with , SWD Volunteers participated and became a part of this life saving event by helping the staff in managing and controlling the College has SWD Student welfare unit with 45 dedicated student volunteers. SWD unit work extensively on the societal issues in the neighborhood of college campus which SWD Student welfare unit sensitizes towards social issues. These activities develop students into ideal citizens with high moral values and societal responsibility.