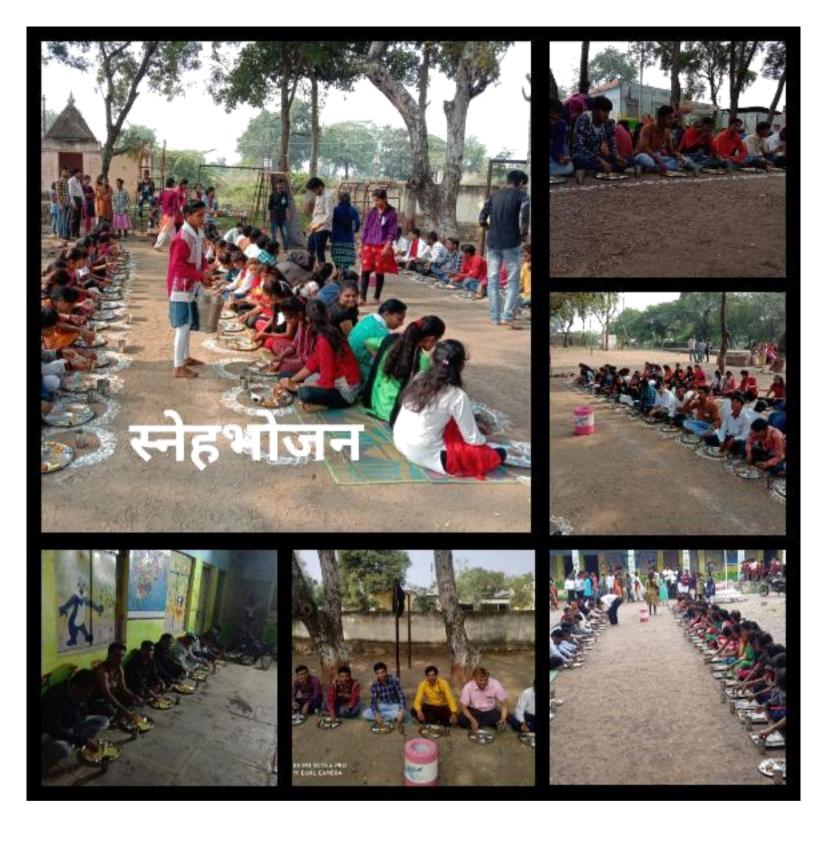

#### **Report of the event**

**Social Media** was organized at adopted ACS College dharangaon , on 25 th februaryr 2017 in association with , SWD Volunteers participated and became a part of this life saving event by helping the staff in managing and controlling the College has SWD Student welfare unit with 45 dedicated student volunteers. SWD unit work extensively on the societal issues in the neighborhood of college campus which SWD Student welfare unit sensitizes towards social issues. These activities develop students into ideal citizens with high moral values and societal responsibility.