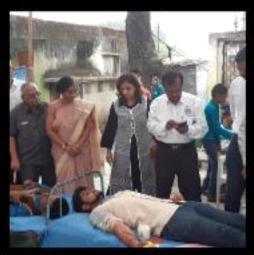

#### **Report of the event**

**Social Media** was organized at adopted ACS College dharangaon , on 25 th februaryr 2017 in association with , SWD Volunteers participated and became a part of this life saving event by helping the staff in managing and controlling the College has SWD Student welfare unit with 45 dedicated student volunteers. SWD unit work extensively on the societal issues in the neighborhood of college campus which SWD Student welfare unit sensitizes towards social issues. These activities develop students into ideal citizens with high moral values and societal responsibility.