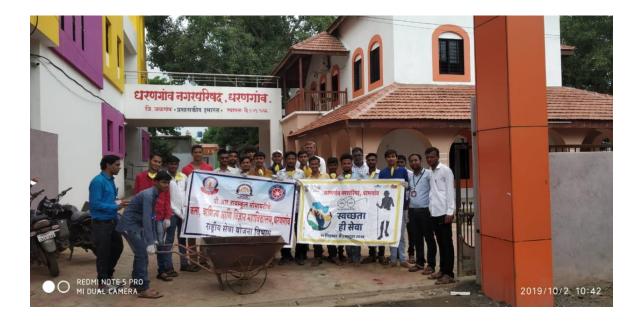

- 1. Organising Department : SWD Student welfare
- 2. Name of the Event : Social Media
- 3. Date of the Event : 25/02/2017
- 4. Total number of Participants : 45 students

Name of the Coordinator : Dr. D.R. Bonde, Dr.A.A. Joshi

#### **Report of the event**

**Social Media** was organized at adopted ACS College dharangaon , on 25 th februaryr 2017 in association with , SWD Volunteers participated and became a part of this life saving event by helping the staff in managing and controlling the College has SWD Student welfare unit with 45 dedicated student volunteers. SWD unit work extensively on the societal issues in the neighborhood of college campus which SWD Student welfare unit sensitizes towards social issues. These activities develop students into ideal citizens with high moral values and societal responsibility.