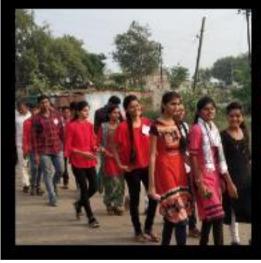

- 1. Organising Department : SWD Student welfare
- 2. Name of the Event : Social Media
- 3. Date of the Event : 25/02/2017
- 4. Total number of Participants : 45 students

Name of the Coordinator : Dr. D.R. Bonde, Dr.A.A. Joshi

#### **Report of the event**

**Social Media** was organized at adopted ACS College dharangaon , on 25 th februaryr 2017 in association with , SWD Volunteers participated and became a part of this life saving event by helping the staff in managing and controlling the College has SWD Student welfare unit with 45 dedicated student volunteers. SWD unit work extensively on the societal issues in the neighborhood of college campus which SWD Student welfare unit sensitizes towards social issues. These activities develop students into ideal citizens with high moral values and societal responsibility.